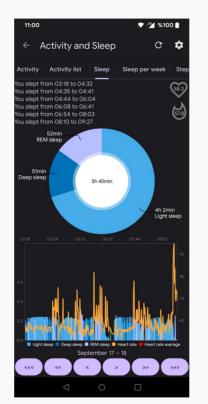

### Nina Shimokawa (picture) & GPT-3.5 (lyrics)

https://gadgetbridge.org

https://gadgetbridge.org

| 11:00          |                |            |            | 5     | <b>₽ :</b> ™ 100 | 9% 📋 |
|----------------|----------------|------------|------------|-------|------------------|------|
| ÷              | Activity       | / and      | Sleep      |       | C                | ۵    |
| Activity       | Activi         | ty list    | Sleep      | Sleep | per week         | Ste  |
| 23:24 C        |                |            |            |       |                  | 240  |
|                |                |            |            |       |                  |      |
|                |                |            |            |       |                  | 200  |
|                |                |            |            |       |                  |      |
| 0.6            |                |            |            |       |                  | 160  |
|                |                |            |            |       |                  | 120  |
| 0.4            |                |            |            |       |                  |      |
| Λ              | . <u>M I</u> I |            | ЫŴ         | My    |                  | 80   |
| 0.2 <b>"</b> W | ~~\ <b>U</b>   |            |            |       |                  |      |
|                | h              |            |            |       |                  | 40   |
| 0.0            | Activity       | ight sleep |            |       | p 🗏 Not worr     | ,    |
|                | ~~             | August     | Heart rate |       | *                | >>>  |
| 222            |                |            | 0          |       | <i>"</i>         | ***  |